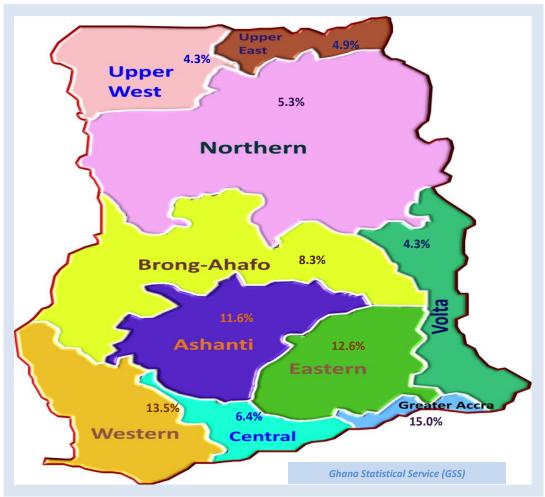

# Regional differentials

At the regional level, the year-on-year inflation rate ranged from **4.3** percent in the Volta Region to **15.0** percent in the Greater Accra Region. Eastern (12.6%) and Western Region (13.5%) and Ashanti (11.6%) recorded inflation rates above the national average of **11.2**%. Volta Region had the lowest year-on-year inflation rate.

<sup>\*</sup> Food and non-alcoholic beverages

Table 1: Consumer Price Index, August 2019 to June 2020

|               | Ī                   | 1                                 | T                                  |
|---------------|---------------------|-----------------------------------|------------------------------------|
| Region        | Index<br>(2018=100) | Month-on-month inflation rate (%) | Year-on-year<br>inflation rate (%) |
| Western       | 119.67              | 1.60                              | 13.5                               |
| Central       | 115.19              | 0.22                              | 6.4                                |
| Greater Accra | 129.68              | 2.52                              | 15.0                               |
| Volta         | 112.31              | 1.39                              | 4.3                                |
| Eastern       | 116.20              | 0.30                              | 12.6                               |
| Ashanti       | 117.31              | -0.60                             | 11.6                               |
| Brong Ahafo   | 114.36              | 0.84                              | 8.3                                |
| Northern      | 112.42              | 0.41                              | 5.3                                |
| Upper East    | 111.38              | 2.00                              | 4.9                                |
| Upper West    | 114.37              | -2.16                             | 4.3                                |
| NATIONAL      | 119.83              | 1.00                              | 11.2                               |

Figure 7: Regional inflation rates (Year-on-year) - June 2020

Table 1: Consumer Price Index, August 2019 to June 2020

|               | le tand                           |          |                        |
|---------------|-----------------------------------|----------|------------------------|
|               | Food and                          |          | Combined               |
|               | non-<br>alcoholic                 |          | Combined Food and non- |
| Pagion        | Beverages                         | Non-food | food                   |
| Region        | Develages                         | Non-loou | llood                  |
|               | Index (2018=100)                  |          |                        |
| Western       | 128.69                            | 112.75   | 119.67                 |
| Central       | 117.40                            | 113.26   | 115.19                 |
| Greater Accra | 132.62                            | 127.54   | 129.68                 |
| Volta         | 113.64                            | 111.28   | 112.31                 |
| Eastern       | 116.39                            | 116.02   | 116.20                 |
| Ashanti       | 122.78                            | 113.27   | 117.31                 |
| Brong Ahafo   | 116.33                            | 112.64   | 114.36                 |
| Northern      | 111.71                            | 112.94   | 112.42                 |
| Upper East    | 113.54                            | 110.35   | 111.38                 |
| Upper West    | 114.81                            | 113.91   | 114.37                 |
| NATIONAL      | 122.97                            | 117.41   | 119.83                 |
|               | Month-on-month inflation rate (%) |          |                        |
| Western       | 1.77                              | 1.45     | 1.60                   |
| Central       | -0.32                             | 0.72     | 0.22                   |
| Greater Accra | -0.52                             | 4.93     | 2.52                   |
| Volta         | 2.77                              | 0.34     | 1.39                   |
| Eastern       | 0.16                              | 0.43     | 0.30                   |
| Ashanti       | -0.67                             | -0.54    | -0.60                  |
| Brong Ahafo   | 0.47                              | 1.19     | 0.84                   |
| Northern      | 0.14                              | 0.61     | 0.41                   |
| Upper East    | 3.31                              | 1.38     | 2.00                   |
| Upper West    | -2.26                             | -2.05    | -2.16                  |
| NATIONAL      | 0.06                              | 1.77     | 1.00                   |
|               | Year-on-year inflation rate (%)   |          |                        |
| Western       | 21.3                              | 7.4      | 13.50                  |
| Central       | 8.5                               | 4.6      | 6.39                   |
| Greater Accra | 13.9                              | 15.6     | 14.96                  |
| Volta         | 5.0                               | 3.7      | 4.26                   |
| Eastern       | 12.6                              | 12.5     | 12.58                  |
| Ashanti       | 20.6                              | 5.4      | 11.65                  |
| Brong Ahafo   | 9.4                               | 7.4      | 8.31                   |
| Northern      | 5.3                               | 5.4      | 5.35                   |
| Upper East    | 4.7                               | 5.0      | 4.88                   |
| Upper West    | 5.5                               | 3.1      | 4.31                   |
| NATIONAL      | 13.8                              | 9.2      | 11.2                   |