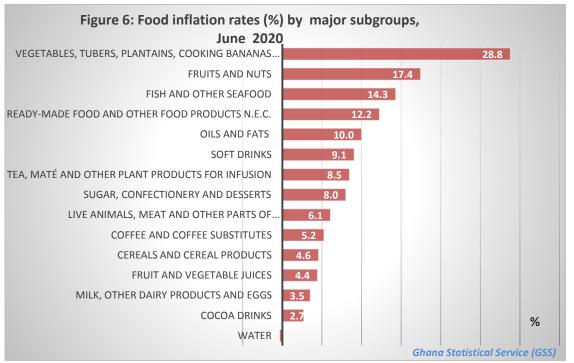

# Food and Non-food inflation for JUNE 2020

The Food and Non-alcoholic beverages inflation rate recorded a year-on-year inflation rate for June is 13.8 percent, 1.3% lower than 15.1% recorded for May 2020. Three subgroups recorded inflation rates higher than the group's average rate of 13.8 percent, they are Vegetables (28.8%), Fruits and Nuts (17.4%) and Fish and other Seafood (14.3%) This translates to Food being the predominant driver of year-on-year inflation.

Table 1: Consumer Price Index, August 2019 to June 2020

| Weight | Index<br>2018=100                                                           | Change<br>Monthly                                                                                                                                                                                                                                                                                                                                                                                                                                                                          | rate (%)<br>Yearly                                                                                                                                                                                                                                                                                                                                                                                                                                                                                                                                                                                                                                                                                                |
|--------|-----------------------------------------------------------------------------|--------------------------------------------------------------------------------------------------------------------------------------------------------------------------------------------------------------------------------------------------------------------------------------------------------------------------------------------------------------------------------------------------------------------------------------------------------------------------------------------|-------------------------------------------------------------------------------------------------------------------------------------------------------------------------------------------------------------------------------------------------------------------------------------------------------------------------------------------------------------------------------------------------------------------------------------------------------------------------------------------------------------------------------------------------------------------------------------------------------------------------------------------------------------------------------------------------------------------|
| 43.12  | 122.97                                                                      | 0.06                                                                                                                                                                                                                                                                                                                                                                                                                                                                                       | 13.8                                                                                                                                                                                                                                                                                                                                                                                                                                                                                                                                                                                                                                                                                                              |
| 8.31   | 115.81                                                                      | 1.19                                                                                                                                                                                                                                                                                                                                                                                                                                                                                       | 4.6                                                                                                                                                                                                                                                                                                                                                                                                                                                                                                                                                                                                                                                                                                               |
| 3.53   | 113.12                                                                      | -0.03                                                                                                                                                                                                                                                                                                                                                                                                                                                                                      | 6.1                                                                                                                                                                                                                                                                                                                                                                                                                                                                                                                                                                                                                                                                                                               |
| 6.71   | 120.38                                                                      | 0.83                                                                                                                                                                                                                                                                                                                                                                                                                                                                                       | 14.3                                                                                                                                                                                                                                                                                                                                                                                                                                                                                                                                                                                                                                                                                                              |
| 1.28   | 111.71                                                                      | 0.47                                                                                                                                                                                                                                                                                                                                                                                                                                                                                       | 3.5                                                                                                                                                                                                                                                                                                                                                                                                                                                                                                                                                                                                                                                                                                               |
| 1.36   | 118.24                                                                      | 2.01                                                                                                                                                                                                                                                                                                                                                                                                                                                                                       | 10.0                                                                                                                                                                                                                                                                                                                                                                                                                                                                                                                                                                                                                                                                                                              |
| 0.90   | 137.38                                                                      | 2.96                                                                                                                                                                                                                                                                                                                                                                                                                                                                                       | 17.4                                                                                                                                                                                                                                                                                                                                                                                                                                                                                                                                                                                                                                                                                                              |
| 9.91   | 142.79                                                                      | -2.08                                                                                                                                                                                                                                                                                                                                                                                                                                                                                      | 28.8                                                                                                                                                                                                                                                                                                                                                                                                                                                                                                                                                                                                                                                                                                              |
| 0.87   | 115.57                                                                      | -0.92                                                                                                                                                                                                                                                                                                                                                                                                                                                                                      | 8.0                                                                                                                                                                                                                                                                                                                                                                                                                                                                                                                                                                                                                                                                                                               |
| 8.42   | 117.29                                                                      | 0.91                                                                                                                                                                                                                                                                                                                                                                                                                                                                                       | 12.2                                                                                                                                                                                                                                                                                                                                                                                                                                                                                                                                                                                                                                                                                                              |
| 0.26   | 115.96                                                                      | 0.19                                                                                                                                                                                                                                                                                                                                                                                                                                                                                       | 4.4                                                                                                                                                                                                                                                                                                                                                                                                                                                                                                                                                                                                                                                                                                               |
| 0.10   | 117.76                                                                      | 0.74                                                                                                                                                                                                                                                                                                                                                                                                                                                                                       | 5.2                                                                                                                                                                                                                                                                                                                                                                                                                                                                                                                                                                                                                                                                                                               |
| 0.10   | 104.35                                                                      | 1.41                                                                                                                                                                                                                                                                                                                                                                                                                                                                                       | 8.5                                                                                                                                                                                                                                                                                                                                                                                                                                                                                                                                                                                                                                                                                                               |
| 0.00   | 117.31                                                                      | 0.00                                                                                                                                                                                                                                                                                                                                                                                                                                                                                       | 2.7                                                                                                                                                                                                                                                                                                                                                                                                                                                                                                                                                                                                                                                                                                               |
| 0.74   | 102.05                                                                      | -0.05                                                                                                                                                                                                                                                                                                                                                                                                                                                                                      | -0.3                                                                                                                                                                                                                                                                                                                                                                                                                                                                                                                                                                                                                                                                                                              |
| 0.62   | 114.70                                                                      | 0.35                                                                                                                                                                                                                                                                                                                                                                                                                                                                                       | 9.1                                                                                                                                                                                                                                                                                                                                                                                                                                                                                                                                                                                                                                                                                                               |
|        | 43.12 8.31 3.53 6.71 1.28 1.36 0.90 9.91 0.87 8.42 0.26 0.10 0.10 0.00 0.74 | Weight         2018=100           43.12         122.97           8.31         115.81           3.53         113.12           6.71         120.38           1.28         111.71           1.36         118.24           0.90         137.38           9.91         142.79           0.87         115.57           8.42         117.29           0.26         115.96           0.10         117.76           0.10         104.35           0.00         117.31           0.74         102.05 | Weight         2018=100         Monthly           43.12         122.97         0.06           8.31         115.81         1.19           3.53         113.12         -0.03           6.71         120.38         0.83           1.28         111.71         0.47           1.36         118.24         2.01           0.90         137.38         2.96           9.91         142.79         -2.08           0.87         115.57         -0.92           8.42         117.29         0.91           0.26         115.96         0.19           0.10         117.76         0.74           0.10         104.35         1.41           0.00         117.31         0.00           0.74         102.05         -0.05 |