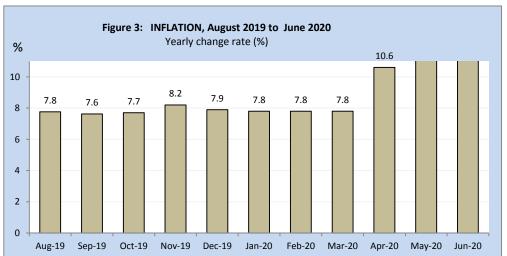

# Inflation rate for June 2020 is 11.2%

The Combined Consumer Price Index (CPI) measures the change over time in the general price level of goods and services that households acquire for the purpose of consumption, with reference to the price level in 2018, the base year, which has an index of 100.

The year-on-year inflation rate as measured by the CPI was 11.2 percent in June 2020, which is 0.1 percentage points lower than May 2020 (Figure 1). This rate of inflation for June 2020 is the percentage change in the Consumer Price Index (CPI) over the twelve-month period, from June 2019 to June 2020. The monthly change rate for June 2020 was 1.0 percent.

Table 1: Consumer Price Index, August 2019 to June 2020

|              |                  |                         | 4                       |
|--------------|------------------|-------------------------|-------------------------|
| Year / Month | Index 2018 = 100 | Change<br>Monthly (m/m) | rate (%)<br>Yearly(y/y) |
| Aug-19       | 108.7            | 0.0                     | 7.8                     |
| Sep-19       | 108.6            | -0.1                    | 7.6                     |
| Oct-19       | 109.0            | 0.4                     | 7.7                     |
| Nov-19       | 109.7            | 0.7                     | 8.2                     |
| Dec-19       | 110.0            | 0.3                     | 7.9                     |
| Jan-20       | 111.6            | 1.4                     | 7.8                     |
| Feb-20       | 112.1            | 0.4                     | 7.8                     |
| Mar-20       | 113.0            | 0.8                     | 7.8                     |
| Apr-20       | 116.6            | 3.2                     | 10.6                    |
| May-20       | 118.6            | 1.7                     | 11.3                    |
| Jun-20       | 119.8            | 1.0                     | 11.2                    |