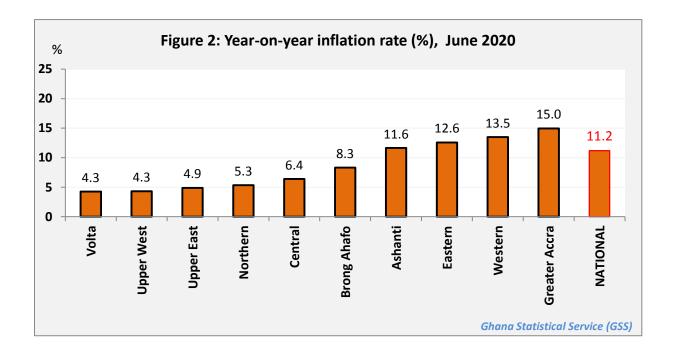

# Regional differentials

At the regional level, the year-on-year inflation rate ranged from **4.3** percent in the Volta Region to **15.0** percent in the Greater Accra Region. Eastern (12.6%) and Western Region (13.5%) and Ashanti (11.6%) recorded inflation rates above the national average of **11.2**%. Volta Region had the lowest year-on-year inflation rate.

<sup>\*</sup> Food and non-alcoholic beverages

Table 1: Consumer Price Index, August 2019 to June 2020

|               | Ī                   | 1                                 | T                                  |
|---------------|---------------------|-----------------------------------|------------------------------------|
| Region        | Index<br>(2018=100) | Month-on-month inflation rate (%) | Year-on-year<br>inflation rate (%) |
| Western       | 119.67              | 1.60                              | 13.5                               |
| Central       | 115.19              | 0.22                              | 6.4                                |
| Greater Accra | 129.68              | 2.52                              | 15.0                               |
| Volta         | 112.31              | 1.39                              | 4.3                                |
| Eastern       | 116.20              | 0.30                              | 12.6                               |
| Ashanti       | 117.31              | -0.60                             | 11.6                               |
| Brong Ahafo   | 114.36              | 0.84                              | 8.3                                |
| Northern      | 112.42              | 0.41                              | 5.3                                |
| Upper East    | 111.38              | 2.00                              | 4.9                                |
| Upper West    | 114.37              | -2.16                             | 4.3                                |
| NATIONAL      | 119.83              | 1.00                              | 11.2                               |