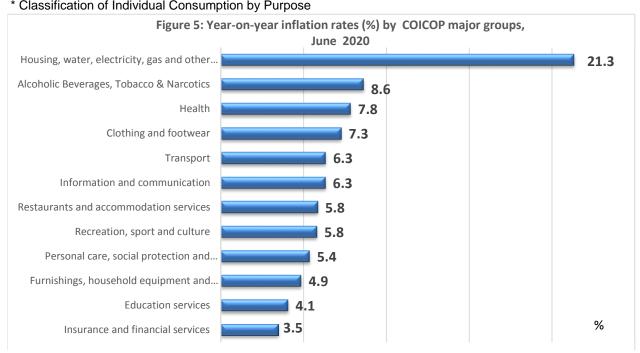

The Non-Food group recorded a year-on-year inflation rate is **9.2** percent in June 2020. The Non-Food inflation for June 2020 is 0.8 percentage point higher than the **8.4** percent recorded for May 2020. Housing, Water, Electricity and Gas (21.3%) was the key drivers of the non-food inflation in June.

Table 1: Consumer Price Index, August 2019 to June 2020

|                                                                                                              |            |                  | Change r     | rate (%)   |
|--------------------------------------------------------------------------------------------------------------|------------|------------------|--------------|------------|
| item (COICOP classification)                                                                                 | Weight     | Index 2018=100   | Monthly      | Yearly     |
| Non-food Inflation rate                                                                                      | 56.9       | 117.41           | 1.77         | 9.2        |
| Alcoholic Beverages, Tobacco & Narcotics                                                                     | 3.7        | 122.17           | 0.93         | 8.6        |
| Clothing and footwear                                                                                        | 8.1        | 114.73           | 0.64         | 7.3        |
| Housing, water, electricity, gas and other fuels                                                             | 10.2       | 134.32           | 5.36         | 21.3       |
| Furnishings, household equipment and routine household                                                       | 3.2        | 110.31           | 0.45         | 4.9        |
| Health                                                                                                       | 0.7        | 113.23           | 2.36         | 7.8        |
| Transport                                                                                                    | 10.1       | 117.41           | 1.63         | 6.3        |
| Information and communication                                                                                | 3.6        | 108.34           | 0.38         | 6.3        |
| Recreation, sport and culture                                                                                | 3.5        | 112.08           | 0.01         | 5.8        |
| Education services                                                                                           | 6.5        | 108.01           | -0.04        | 4.1        |
| Restaurants and accommodation services<br>Insurance and financial services                                   | 4.6<br>0.2 | 110.47<br>104.09 | 1.79<br>3.28 | 5.8<br>3.5 |
| Personal care, social protection and miscellaneous goc * Classification of Individual Consumption by Purpose | 2.4        | 112.74           | 0.36         | 5.4        |