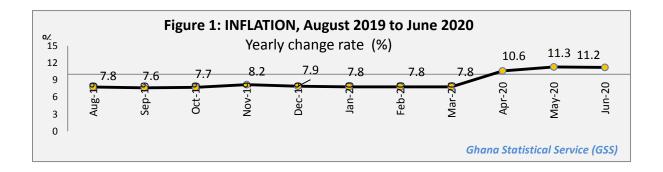

# Inflation rate for June 2020 is 11.2%

The Combined Consumer Price Index (CPI) measures the change over time in the general price level of goods and services that households acquire for the purpose of consumption, with reference to the price level in 2018, the base year, which has an index of 100.

The year-on-year inflation rate as measured by the CPI was 11.2 percent in June 2020, which is 0.1 percentage points lower than May 2020 (Figure 1). This rate of inflation for June 2020 is the percentage change in the Consumer Price Index (CPI) over the twelve-month period, from June 2019 to June 2020. The monthly change rate for June 2020 was 1.0 percent.

Table 1: Consumer Price Index, August 2019 to June 2020

|              |                  |                         | 4                       |
|--------------|------------------|-------------------------|-------------------------|
| Year / Month | Index 2018 = 100 | Change<br>Monthly (m/m) | rate (%)<br>Yearly(y/y) |
| Aug-19       | 108.7            | 0.0                     | 7.8                     |
| Sep-19       | 108.6            | -0.1                    | 7.6                     |
| Oct-19       | 109.0            | 0.4                     | 7.7                     |
| Nov-19       | 109.7            | 0.7                     | 8.2                     |
| Dec-19       | 110.0            | 0.3                     | 7.9                     |
| Jan-20       | 111.6            | 1.4                     | 7.8                     |
| Feb-20       | 112.1            | 0.4                     | 7.8                     |
| Mar-20       | 113.0            | 0.8                     | 7.8                     |
| Apr-20       | 116.6            | 3.2                     | 10.6                    |
| May-20       | 118.6            | 1.7                     | 11.3                    |
| Jun-20       | 119.8            | 1.0                     | 11.2                    |