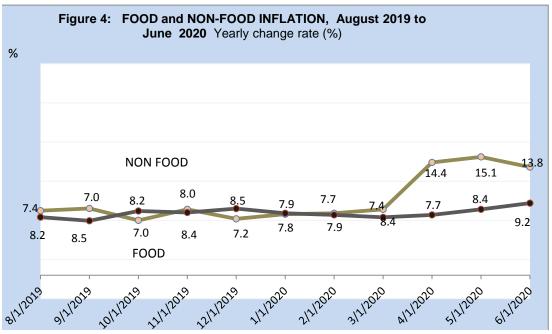

# Food and Non-food inflation for JUNE 2020

The Food and Non-alcoholic beverages inflation rate recorded a year-on-year inflation rate for June is 13.8 percent, 1.3% lower than 15.1% recorded for May 2020. Three subgroups recorded inflation rates higher than the group's average rate of 13.8 percent, they are Vegetables (28.8%), Fruits and Nuts (17.4%) and Fish and other Seafood (14.3%) This translates to Food being the predominant driver of year-on-year inflation.

The Non-Food group recorded a year-on-year inflation rate is **9.2** percent in June 2020. The Non-Food inflation for June 2020 is 0.8 percentage point higher than the **8.4** percent recorded for May 2020. Housing, Water, Electricity and Gas (21.3%) was the key drivers of the non-food inflation in June.

Table 1: Consumer Price Index, August 2019 to June 2020

|              | Year-on-year inflation (%)           |          |                                |  |
|--------------|--------------------------------------|----------|--------------------------------|--|
| Year / Month | Food and non-<br>alcoholic beverages | Non-food | Combined Food and non-<br>food |  |
| Aug-19       | 8.2                                  | 7.4      | 7.8                            |  |
| Sep-19       | 8.5                                  | 7.0      | 7.6                            |  |
| Oct-19       | 7.0                                  | 8.2      | 7.7                            |  |
| Nov-19       | 8.4                                  | 8.0      | 8.2                            |  |
| Dec-19       | 7.2                                  | 8.5      | 7.9                            |  |
| Jan-20       | 7.8                                  | 7.9      | 7.8                            |  |
| Feb-20       | 7.9                                  | 7.7      | 7.8                            |  |
| Mar-20       | 8.4                                  | 7.4      | 7.8                            |  |
| Apr-20       | 14.4                                 | 7.7      | 10.6                           |  |
| May-20       | 15.1                                 | 8.4      | 11.3                           |  |
| Jun-20       | 13.8                                 | 9.2      | 11.2                           |  |